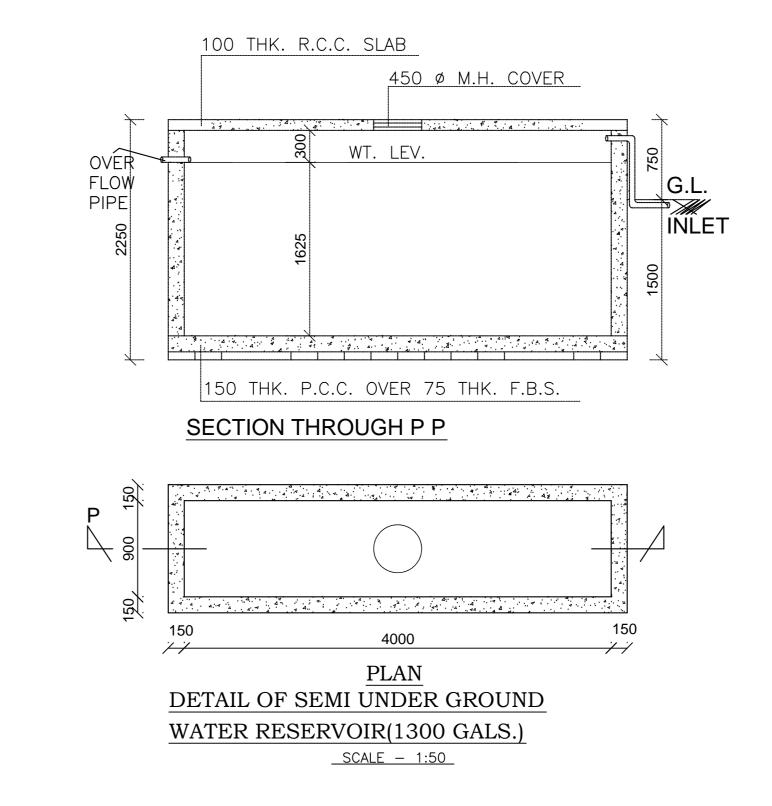

3658 (12'-0") WIDE K. M. C. MAINTAINED ROAD

| GIT  | AL SIGNATURE BY EXECUTIVE ENGINEER |  |
|------|------------------------------------|--|
| IVIL | BUILDING DEPARTMENT -BR.XVI-K.M.C  |  |

|                                                                  | MKD.                                                                                                                                                                                                                                                                                                                                                                                                                                                                                                                                                                                                                                                                                                                                                                                                                                                                                                                                                                                                                                                                                                                                                                                                                                                                                                                                                                                                                                                                                                                                                                                                                                                                                                                                                                                                                                                                                                                                                                                                                                                                                                                           |                                                                                                                                                                                                                                                                                                                                                                                                                                                                                                                                                                                                                                                                                                                                                                                                                                                                                                                                                                                                                                                                                                                                                                                                                                                                                                                                                                                                                                                                                                                                                                                                                                                                                                                                                                                                                                                                                                                                                                                                                                                                                                                                | HEIGHT                                                                                                                                                                                                                                                                                                                                                                                                                                                                                                                                                                                                                                                                                                                                                                                                                                                                                                                                                                                                                                                                                                                                                                                                                                                                                                                                                                                                                                                                                                                                                                                                                                                                                                                                                                                                                                                                                                                                                                                                                                                                                                                         | WINDOWS<br>MKD                                                                                                                                                                                                                                                                                                                                                                                                                                                                                                                                                                                                                                                                                                                                                                                                                                                                                                                                                                                                                                                                                                                                                                                                                                                                                                                                                                                                                                                                                                                                                                                                                                                                                                                                                                                                                                                                                                                                                                                                                                                                                                                 | WIDTH                                                                                                                                                                                                                                                                                                                                                                                                                                                                                                                                                                                                                                                                                                                                                                                                                                                                                                                                                                                                                                                                                                                                                                                                                                                                                                                                                                                                                                                                                                                                                                                                                                                                                                                                                                                                                                                                                                                                                                                                                                                                                                                         | HEIGHT                                                                                       |
|------------------------------------------------------------------|--------------------------------------------------------------------------------------------------------------------------------------------------------------------------------------------------------------------------------------------------------------------------------------------------------------------------------------------------------------------------------------------------------------------------------------------------------------------------------------------------------------------------------------------------------------------------------------------------------------------------------------------------------------------------------------------------------------------------------------------------------------------------------------------------------------------------------------------------------------------------------------------------------------------------------------------------------------------------------------------------------------------------------------------------------------------------------------------------------------------------------------------------------------------------------------------------------------------------------------------------------------------------------------------------------------------------------------------------------------------------------------------------------------------------------------------------------------------------------------------------------------------------------------------------------------------------------------------------------------------------------------------------------------------------------------------------------------------------------------------------------------------------------------------------------------------------------------------------------------------------------------------------------------------------------------------------------------------------------------------------------------------------------------------------------------------------------------------------------------------------------|--------------------------------------------------------------------------------------------------------------------------------------------------------------------------------------------------------------------------------------------------------------------------------------------------------------------------------------------------------------------------------------------------------------------------------------------------------------------------------------------------------------------------------------------------------------------------------------------------------------------------------------------------------------------------------------------------------------------------------------------------------------------------------------------------------------------------------------------------------------------------------------------------------------------------------------------------------------------------------------------------------------------------------------------------------------------------------------------------------------------------------------------------------------------------------------------------------------------------------------------------------------------------------------------------------------------------------------------------------------------------------------------------------------------------------------------------------------------------------------------------------------------------------------------------------------------------------------------------------------------------------------------------------------------------------------------------------------------------------------------------------------------------------------------------------------------------------------------------------------------------------------------------------------------------------------------------------------------------------------------------------------------------------------------------------------------------------------------------------------------------------|--------------------------------------------------------------------------------------------------------------------------------------------------------------------------------------------------------------------------------------------------------------------------------------------------------------------------------------------------------------------------------------------------------------------------------------------------------------------------------------------------------------------------------------------------------------------------------------------------------------------------------------------------------------------------------------------------------------------------------------------------------------------------------------------------------------------------------------------------------------------------------------------------------------------------------------------------------------------------------------------------------------------------------------------------------------------------------------------------------------------------------------------------------------------------------------------------------------------------------------------------------------------------------------------------------------------------------------------------------------------------------------------------------------------------------------------------------------------------------------------------------------------------------------------------------------------------------------------------------------------------------------------------------------------------------------------------------------------------------------------------------------------------------------------------------------------------------------------------------------------------------------------------------------------------------------------------------------------------------------------------------------------------------------------------------------------------------------------------------------------------------|--------------------------------------------------------------------------------------------------------------------------------------------------------------------------------------------------------------------------------------------------------------------------------------------------------------------------------------------------------------------------------------------------------------------------------------------------------------------------------------------------------------------------------------------------------------------------------------------------------------------------------------------------------------------------------------------------------------------------------------------------------------------------------------------------------------------------------------------------------------------------------------------------------------------------------------------------------------------------------------------------------------------------------------------------------------------------------------------------------------------------------------------------------------------------------------------------------------------------------------------------------------------------------------------------------------------------------------------------------------------------------------------------------------------------------------------------------------------------------------------------------------------------------------------------------------------------------------------------------------------------------------------------------------------------------------------------------------------------------------------------------------------------------------------------------------------------------------------------------------------------------------------------------------------------------------------------------------------------------------------------------------------------------------------------------------------------------------------------------------------------------|-------------------------------------------------------------------------------------------------------------------------------------------------------------------------------------------------------------------------------------------------------------------------------------------------------------------------------------------------------------------------------------------------------------------------------------------------------------------------------------------------------------------------------------------------------------------------------------------------------------------------------------------------------------------------------------------------------------------------------------------------------------------------------------------------------------------------------------------------------------------------------------------------------------------------------------------------------------------------------------------------------------------------------------------------------------------------------------------------------------------------------------------------------------------------------------------------------------------------------------------------------------------------------------------------------------------------------------------------------------------------------------------------------------------------------------------------------------------------------------------------------------------------------------------------------------------------------------------------------------------------------------------------------------------------------------------------------------------------------------------------------------------------------------------------------------------------------------------------------------------------------------------------------------------------------------------------------------------------------------------------------------------------------------------------------------------------------------------------------------------------------|----------------------------------------------------------------------------------------------|
| -                                                                | D1<br>D2<br>D3                                                                                                                                                                                                                                                                                                                                                                                                                                                                                                                                                                                                                                                                                                                                                                                                                                                                                                                                                                                                                                                                                                                                                                                                                                                                                                                                                                                                                                                                                                                                                                                                                                                                                                                                                                                                                                                                                                                                                                                                                                                                                                                 | 1000<br>900<br>750                                                                                                                                                                                                                                                                                                                                                                                                                                                                                                                                                                                                                                                                                                                                                                                                                                                                                                                                                                                                                                                                                                                                                                                                                                                                                                                                                                                                                                                                                                                                                                                                                                                                                                                                                                                                                                                                                                                                                                                                                                                                                                             | 2100<br>2100<br>2100                                                                                                                                                                                                                                                                                                                                                                                                                                                                                                                                                                                                                                                                                                                                                                                                                                                                                                                                                                                                                                                                                                                                                                                                                                                                                                                                                                                                                                                                                                                                                                                                                                                                                                                                                                                                                                                                                                                                                                                                                                                                                                           | W1<br>W2<br>W2(A)                                                                                                                                                                                                                                                                                                                                                                                                                                                                                                                                                                                                                                                                                                                                                                                                                                                                                                                                                                                                                                                                                                                                                                                                                                                                                                                                                                                                                                                                                                                                                                                                                                                                                                                                                                                                                                                                                                                                                                                                                                                                                                              | 1500<br>1350<br>1250                                                                                                                                                                                                                                                                                                                                                                                                                                                                                                                                                                                                                                                                                                                                                                                                                                                                                                                                                                                                                                                                                                                                                                                                                                                                                                                                                                                                                                                                                                                                                                                                                                                                                                                                                                                                                                                                                                                                                                                                                                                                                                          | 1350<br>1350<br>1350                                                                         |
| -                                                                | 1. CEMENT (<br>2. CEMENT (<br>3. CEMENT )<br>4. CEMENT )<br>5. CEMENT )                                                                                                                                                                                                                                                                                                                                                                                                                                                                                                                                                                                                                                                                                                                                                                                                                                                                                                                                                                                                                                                                                                                                                                                                                                                                                                                                                                                                                                                                                                                                                                                                                                                                                                                                                                                                                                                                                                                                                                                                                                                        | CONC. TO SLAB,<br>MORTAR TO FDN<br>MORTAR TO 75 T                                                                                                                                                                                                                                                                                                                                                                                                                                                                                                                                                                                                                                                                                                                                                                                                                                                                                                                                                                                                                                                                                                                                                                                                                                                                                                                                                                                                                                                                                                                                                                                                                                                                                                                                                                                                                                                                                                                                                                                                                                                                              | . & MAIN WALL - 1:<br>HK. & 125 THK WA<br>DE & OUTSIDE WA                                                                                                                                                                                                                                                                                                                                                                                                                                                                                                                                                                                                                                                                                                                                                                                                                                                                                                                                                                                                                                                                                                                                                                                                                                                                                                                                                                                                                                                                                                                                                                                                                                                                                                                                                                                                                                                                                                                                                                                                                                                                      | OLUMN 1:1.5:4; CEN<br>6<br>LL& CEILLING - 1:4                                                                                                                                                                                                                                                                                                                                                                                                                                                                                                                                                                                                                                                                                                                                                                                                                                                                                                                                                                                                                                                                                                                                                                                                                                                                                                                                                                                                                                                                                                                                                                                                                                                                                                                                                                                                                                                                                                                                                                                                                                                                                  | 900<br>600<br>MENT : SAND : AG                                                                                                                                                                                                                                                                                                                                                                                                                                                                                                                                                                                                                                                                                                                                                                                                                                                                                                                                                                                                                                                                                                                                                                                                                                                                                                                                                                                                                                                                                                                                                                                                                                                                                                                                                                                                                                                                                                                                                                                                                                                                                                | 1050<br>750<br>GGR.                                                                          |
|                                                                  | 7. R.C.C GR CERTIFY WITH K.M.C. BUILDIN OF ABUTTING BY ME. IT IS A WALL.THE CON                                                                                                                                                                                                                                                                                                                                                                                                                                                                                                                                                                                                                                                                                                                                                                                                                                                                                                                                                                                                                                                                                                                                                                                                                                                                                                                                                                                                                                                                                                                                                                                                                                                                                                                                                                                                                                                                                                                                                                                                                                                | ADE M20 AND ST<br>FULL RESPONSIBIL<br>IG RULES' 2009.AS A<br>ROAD(MAINTAINED<br>BUILDABLE SITE, N                                                                                                                                                                                                                                                                                                                                                                                                                                                                                                                                                                                                                                                                                                                                                                                                                                                                                                                                                                                                                                                                                                                                                                                                                                                                                                                                                                                                                                                                                                                                                                                                                                                                                                                                                                                                                                                                                                                                                                                                                              | TEEL Fe415  LITY THAT THE BUILDI AMENDED FROM TIME BYK.M.C.) CONFORM OT A TANK OR FILLED                                                                                                                                                                                                                                                                                                                                                                                                                                                                                                                                                                                                                                                                                                                                                                                                                                                                                                                                                                                                                                                                                                                                                                                                                                                                                                                                                                                                                                                                                                                                                                                                                                                                                                                                                                                                                                                                                                                                                                                                                                       | NG PLAN HAS BEEN DR<br>TO TIME & THAT THE S<br>WITH THE PLAN WHICH<br>UP A TANK.THE LAND I                                                                                                                                                                                                                                                                                                                                                                                                                                                                                                                                                                                                                                                                                                                                                                                                                                                                                                                                                                                                                                                                                                                                                                                                                                                                                                                                                                                                                                                                                                                                                                                                                                                                                                                                                                                                                                                                                                                                                                                                                                     | SITE CONDITION INC<br>I HAS BEEN MEASUI<br>S DEMARCATED BY                                                                                                                                                                                                                                                                                                                                                                                                                                                                                                                                                                                                                                                                                                                                                                                                                                                                                                                                                                                                                                                                                                                                                                                                                                                                                                                                                                                                                                                                                                                                                                                                                                                                                                                                                                                                                                                                                                                                                                                                                                                                    | CLUDING WIDTH<br>RED & VERIFIED<br>BOUNDARY                                                  |
| -                                                                | MADE BY ME(S<br>REPORT DONE                                                                                                                                                                                                                                                                                                                                                                                                                                                                                                                                                                                                                                                                                                                                                                                                                                                                                                                                                                                                                                                                                                                                                                                                                                                                                                                                                                                                                                                                                                                                                                                                                                                                                                                                                                                                                                                                                                                                                                                                                                                                                                    | S.S. ASSOCIATES) O<br>BY ME CONSIDERI                                                                                                                                                                                                                                                                                                                                                                                                                                                                                                                                                                                                                                                                                                                                                                                                                                                                                                                                                                                                                                                                                                                                                                                                                                                                                                                                                                                                                                                                                                                                                                                                                                                                                                                                                                                                                                                                                                                                                                                                                                                                                          | PF 501, EB-9, RAJDANG<br>ING ALL POSSIBLE LO                                                                                                                                                                                                                                                                                                                                                                                                                                                                                                                                                                                                                                                                                                                                                                                                                                                                                                                                                                                                                                                                                                                                                                                                                                                                                                                                                                                                                                                                                                                                                                                                                                                                                                                                                                                                                                                                                                                                                                                                                                                                                   | NDATION & SUPERSTRU<br>SA MAIN ROAD, KOLKAT<br>ADS INCLUDING THE SI<br>& STABLE IN ALL RESP                                                                                                                                                                                                                                                                                                                                                                                                                                                                                                                                                                                                                                                                                                                                                                                                                                                                                                                                                                                                                                                                                                                                                                                                                                                                                                                                                                                                                                                                                                                                                                                                                                                                                                                                                                                                                                                                                                                                                                                                                                    | A -700107, ON BASIS<br>EISMIC LOAD AS PER                                                                                                                                                                                                                                                                                                                                                                                                                                                                                                                                                                                                                                                                                                                                                                                                                                                                                                                                                                                                                                                                                                                                                                                                                                                                                                                                                                                                                                                                                                                                                                                                                                                                                                                                                                                                                                                                                                                                                                                                                                                                                     | /87/10587<br>RCHITECT<br>LDING HAS BEEN<br>S OF SOIL TEST                                    |
|                                                                  |                                                                                                                                                                                                                                                                                                                                                                                                                                                                                                                                                                                                                                                                                                                                                                                                                                                                                                                                                                                                                                                                                                                                                                                                                                                                                                                                                                                                                                                                                                                                                                                                                                                                                                                                                                                                                                                                                                                                                                                                                                                                                                                                |                                                                                                                                                                                                                                                                                                                                                                                                                                                                                                                                                                                                                                                                                                                                                                                                                                                                                                                                                                                                                                                                                                                                                                                                                                                                                                                                                                                                                                                                                                                                                                                                                                                                                                                                                                                                                                                                                                                                                                                                                                                                                                                                |                                                                                                                                                                                                                                                                                                                                                                                                                                                                                                                                                                                                                                                                                                                                                                                                                                                                                                                                                                                                                                                                                                                                                                                                                                                                                                                                                                                                                                                                                                                                                                                                                                                                                                                                                                                                                                                                                                                                                                                                                                                                                                                                |                                                                                                                                                                                                                                                                                                                                                                                                                                                                                                                                                                                                                                                                                                                                                                                                                                                                                                                                                                                                                                                                                                                                                                                                                                                                                                                                                                                                                                                                                                                                                                                                                                                                                                                                                                                                                                                                                                                                                                                                                                                                                                                                |                                                                                                                                                                                                                                                                                                                                                                                                                                                                                                                                                                                                                                                                                                                                                                                                                                                                                                                                                                                                                                                                                                                                                                                                                                                                                                                                                                                                                                                                                                                                                                                                                                                                                                                                                                                                                                                                                                                                                                                                                                                                                                                               |                                                                                              |
|                                                                  | O VEDI                                                                                                                                                                                                                                                                                                                                                                                                                                                                                                                                                                                                                                                                                                                                                                                                                                                                                                                                                                                                                                                                                                                                                                                                                                                                                                                                                                                                                                                                                                                                                                                                                                                                                                                                                                                                                                                                                                                                                                                                                                                                                                                         | · · · · · · · · · · · · · · · · · · ·                                                                                                                                                                                                                                                                                                                                                                                                                                                                                                                                                                                                                                                                                                                                                                                                                                                                                                                                                                                                                                                                                                                                                                                                                                                                                                                                                                                                                                                                                                                                                                                                                                                                                                                                                                                                                                                                                                                                                                                                                                                                                          | OVOIDII II                                                                                                                                                                                                                                                                                                                                                                                                                                                                                                                                                                                                                                                                                                                                                                                                                                                                                                                                                                                                                                                                                                                                                                                                                                                                                                                                                                                                                                                                                                                                                                                                                                                                                                                                                                                                                                                                                                                                                                                                                                                                                                                     | TY THAT I/WE SHALL EN                                                                                                                                                                                                                                                                                                                                                                                                                                                                                                                                                                                                                                                                                                                                                                                                                                                                                                                                                                                                                                                                                                                                                                                                                                                                                                                                                                                                                                                                                                                                                                                                                                                                                                                                                                                                                                                                                                                                                                                                                                                                                                          | SUSHAN'<br>E.S.E/I/'<br>NAME OF STI                                                                                                                                                                                                                                                                                                                                                                                                                                                                                                                                                                                                                                                                                                                                                                                                                                                                                                                                                                                                                                                                                                                                                                                                                                                                                                                                                                                                                                                                                                                                                                                                                                                                                                                                                                                                                                                                                                                                                                                                                                                                                           | 70<br>RUC. ENGG.                                                                             |
|                                                                  | FOUND TO BE<br>RESERVOIR &<br>BUILDING FO                                                                                                                                                                                                                                                                                                                                                                                                                                                                                                                                                                                                                                                                                                                                                                                                                                                                                                                                                                                                                                                                                                                                                                                                                                                                                                                                                                                                                                                                                                                                                                                                                                                                                                                                                                                                                                                                                                                                                                                                                                                                                      | E FAKE.IF K.M.C AU<br>& SEPTIC TANK WIL                                                                                                                                                                                                                                                                                                                                                                                                                                                                                                                                                                                                                                                                                                                                                                                                                                                                                                                                                                                                                                                                                                                                                                                                                                                                                                                                                                                                                                                                                                                                                                                                                                                                                                                                                                                                                                                                                                                                                                                                                                                                                        | THORITY WILL REVOK<br>L BE UNDERTAKEN UN<br>HE PLOT HAS BEEN II                                                                                                                                                                                                                                                                                                                                                                                                                                                                                                                                                                                                                                                                                                                                                                                                                                                                                                                                                                                                                                                                                                                                                                                                                                                                                                                                                                                                                                                                                                                                                                                                                                                                                                                                                                                                                                                                                                                                                                                                                                                                | INING STRUCTURES IF<br>E THE SANCTION PLAN<br>IDER THE GUIDANCE O<br>DENTIFIED BY ME AND I                                                                                                                                                                                                                                                                                                                                                                                                                                                                                                                                                                                                                                                                                                                                                                                                                                                                                                                                                                                                                                                                                                                                                                                                                                                                                                                                                                                                                                                                                                                                                                                                                                                                                                                                                                                                                                                                                                                                                                                                                                     | . THE CONSTRUCTION IN THE | ON OF WATER<br>RE STARTING OF                                                                |
|                                                                  |                                                                                                                                                                                                                                                                                                                                                                                                                                                                                                                                                                                                                                                                                                                                                                                                                                                                                                                                                                                                                                                                                                                                                                                                                                                                                                                                                                                                                                                                                                                                                                                                                                                                                                                                                                                                                                                                                                                                                                                                                                                                                                                                |                                                                                                                                                                                                                                                                                                                                                                                                                                                                                                                                                                                                                                                                                                                                                                                                                                                                                                                                                                                                                                                                                                                                                                                                                                                                                                                                                                                                                                                                                                                                                                                                                                                                                                                                                                                                                                                                                                                                                                                                                                                                                                                                |                                                                                                                                                                                                                                                                                                                                                                                                                                                                                                                                                                                                                                                                                                                                                                                                                                                                                                                                                                                                                                                                                                                                                                                                                                                                                                                                                                                                                                                                                                                                                                                                                                                                                                                                                                                                                                                                                                                                                                                                                                                                                                                                |                                                                                                                                                                                                                                                                                                                                                                                                                                                                                                                                                                                                                                                                                                                                                                                                                                                                                                                                                                                                                                                                                                                                                                                                                                                                                                                                                                                                                                                                                                                                                                                                                                                                                                                                                                                                                                                                                                                                                                                                                                                                                                                                |                                                                                                                                                                                                                                                                                                                                                                                                                                                                                                                                                                                                                                                                                                                                                                                                                                                                                                                                                                                                                                                                                                                                                                                                                                                                                                                                                                                                                                                                                                                                                                                                                                                                                                                                                                                                                                                                                                                                                                                                                                                                                                                               |                                                                                              |
| _                                                                |                                                                                                                                                                                                                                                                                                                                                                                                                                                                                                                                                                                                                                                                                                                                                                                                                                                                                                                                                                                                                                                                                                                                                                                                                                                                                                                                                                                                                                                                                                                                                                                                                                                                                                                                                                                                                                                                                                                                                                                                                                                                                                                                | D HAS INSPECTED <sup>-</sup>                                                                                                                                                                                                                                                                                                                                                                                                                                                                                                                                                                                                                                                                                                                                                                                                                                                                                                                                                                                                                                                                                                                                                                                                                                                                                                                                                                                                                                                                                                                                                                                                                                                                                                                                                                                                                                                                                                                                                                                                                                                                                                   | CHOWDHURY & M. Attorney of (1) SMT. SABITA ROY (3)SRI SUBIR ROY CH (4) SMT. MANASHI CI                                                                                                                                                                                                                                                                                                                                                                                                                                                                                                                                                                                                                                                                                                                                                                                                                                                                                                                                                                                                                                                                                                                                                                                                                                                                                                                                                                                                                                                                                                                                                                                                                                                                                                                                                                                                                                                                                                                                                                                                                                         | ·                                                                                                                                                                                                                                                                                                                                                                                                                                                                                                                                                                                                                                                                                                                                                                                                                                                                                                                                                                                                                                                                                                                                                                                                                                                                                                                                                                                                                                                                                                                                                                                                                                                                                                                                                                                                                                                                                                                                                                                                                                                                                                                              | do hereby nominate PRABIR ROY CHOWING NAMES IT I                                                                                                                                                                                                                                                                                                                                                                                                                                                                                                                                                                                                                                                                                                                                                                                                                                                                                                                                                                                                                                                                                                                                                                                                                                                                                                                                                                                                                                                                                                                                                                                                                                                                                                                                                                                                                                                                                                                                                                                                                                                                              | DHURY,  E OF APPLICAN IS CERTIFIED                                                           |
|                                                                  | THAT THE EXI                                                                                                                                                                                                                                                                                                                                                                                                                                                                                                                                                                                                                                                                                                                                                                                                                                                                                                                                                                                                                                                                                                                                                                                                                                                                                                                                                                                                                                                                                                                                                                                                                                                                                                                                                                                                                                                                                                                                                                                                                                                                                                                   | D HAS INSPECTED <sup>-</sup><br>STING SOIL OF THE                                                                                                                                                                                                                                                                                                                                                                                                                                                                                                                                                                                                                                                                                                                                                                                                                                                                                                                                                                                                                                                                                                                                                                                                                                                                                                                                                                                                                                                                                                                                                                                                                                                                                                                                                                                                                                                                                                                                                                                                                                                                              | CHOWDHURY & M. Attorney of (1) SMT. SABITA ROY (3)SRI SUBIR ROY CH (4) SMT. MANASHI CI THE SITE AND CARRIE E SITE IS ABLE TO CAR DATION SYSTEM PROF                                                                                                                                                                                                                                                                                                                                                                                                                                                                                                                                                                                                                                                                                                                                                                                                                                                                                                                                                                                                                                                                                                                                                                                                                                                                                                                                                                                                                                                                                                                                                                                                                                                                                                                                                                                                                                                                                                                                                                            | R. SUBRATA SARKAR CHOWDHURY, (2) SRI OWDHURY, HATTERJEE ED OUT SOIL INVESTIGA                                                                                                                                                                                                                                                                                                                                                                                                                                                                                                                                                                                                                                                                                                                                                                                                                                                                                                                                                                                                                                                                                                                                                                                                                                                                                                                                                                                                                                                                                                                                                                                                                                                                                                                                                                                                                                                                                                                                                                                                                                                  | do hereby nominate PRABIR ROY CHOWING NAME IT IN FROM THE PROPOSE                                                                                                                                                                                                                                                                                                                                                                                                                                                                                                                                                                                                                                                                                                                                                                                                                                                                                                                                                                                                                                                                                                                                                                                                                                                                                                                                                                                                                                                                                                                                                                                                                                                                                                                                                                                                                                                                                                                                                                                                                                                             | DHURY,  E OF APPLICAN  IS CERTIFIED  SED                                                     |
|                                                                  | THAT THE EXI<br>CONSTRUCTION<br>GEO-TECHNIC                                                                                                                                                                                                                                                                                                                                                                                                                                                                                                                                                                                                                                                                                                                                                                                                                                                                                                                                                                                                                                                                                                                                                                                                                                                                                                                                                                                                                                                                                                                                                                                                                                                                                                                                                                                                                                                                                                                                                                                                                                                                                    | D HAS INSPECTED STING SOIL OF THE ON AND THE FOUND CAL POINT OF VIEW.                                                                                                                                                                                                                                                                                                                                                                                                                                                                                                                                                                                                                                                                                                                                                                                                                                                                                                                                                                                                                                                                                                                                                                                                                                                                                                                                                                                                                                                                                                                                                                                                                                                                                                                                                                                                                                                                                                                                                                                                                                                          | CHOWDHURY & M. Attorney of (1) SMT. SABITA ROY (3)SRI SUBIR ROY CH (4) SMT. MANASHI CI THE SITE AND CARRIE E SITE IS ABLE TO CAR DATION SYSTEM PROF                                                                                                                                                                                                                                                                                                                                                                                                                                                                                                                                                                                                                                                                                                                                                                                                                                                                                                                                                                                                                                                                                                                                                                                                                                                                                                                                                                                                                                                                                                                                                                                                                                                                                                                                                                                                                                                                                                                                                                            | R. SUBRATA SARKAR CHOWDHURY, (2) SRII OWDHURY, HATTERJEE D OUT SOIL INVESTIGA RY THE LOAD COMING POSED HEREIN IS SAFE                                                                                                                                                                                                                                                                                                                                                                                                                                                                                                                                                                                                                                                                                                                                                                                                                                                                                                                                                                                                                                                                                                                                                                                                                                                                                                                                                                                                                                                                                                                                                                                                                                                                                                                                                                                                                                                                                                                                                                                                          | SUSHANTA GT / II / 10 NAME OF GE                                                                                                                                                                                                                                                                                                                                                                                                                                                                                                                                                                                                                                                                                                                                                                                                                                                                                                                                                                                                                                                                                                                                                                                                                                                                                                                                                                                                                                                                                                                                                                                                                                                                                                                                                                                                                                                                                                                                                                                                                                                                                              | E OF APPLICAN IS CERTIFIED SED ESPECT FROM O O-TECHNICAL                                     |
|                                                                  | PROPOS OF K.M. PREMIS BOROU                                                                                                                                                                                                                                                                                                                                                                                                                                                                                                                                                                                                                                                                                                                                                                                                                                                                                                                                                                                                                                                                                                                                                                                                                                                                                                                                                                                                                                                                                                                                                                                                                                                                                                                                                                                                                                                                                                                                                                                                                                                                                                    | SED G+III S C ACT 198 SES NO 70 GH NO X                                                                                                                                                                                                                                                                                                                                                                                                                                                                                                                                                                                                                                                                                                                                                                                                                                                                                                                                                                                                                                                                                                                                                                                                                                                                                                                                                                                                                                                                                                                                                                                                                                                                                                                                                                                                                                                                                                                                                                                                                                                                                        | CHOWDHURY & M. Attorney of (1) SMT. SABITA ROY (3) SRI SUBIR ROY CH. (4) SMT. MANASHI CI. THE SITE AND CARRIES SITE IS ABLE TO CAR DATION SYSTEM PROF.  STORIED RE O WITH K.M. D,B BOSE PA VI, UNDR K.I.                                                                                                                                                                                                                                                                                                                                                                                                                                                                                                                                                                                                                                                                                                                                                                                                                                                                                                                                                                                                                                                                                                                                                                                                                                                                                                                                                                                                                                                                                                                                                                                                                                                                                                                                                                                                                                                                                                                       | CHOWDHURY, (2) SRI I OWDHURY, HATTERJEE  DO OUT SOIL INVESTIGATE OF THE LOAD COMING POSED HEREIN IS SAFE  ESIDENTIAL ELECTRICAL BUILDING ARA ROAD, V. M.C.                                                                                                                                                                                                                                                                                                                                                                                                                                                                                                                                                                                                                                                                                                                                                                                                                                                                                                                                                                                                                                                                                                                                                                                                                                                                                                                                                                                                                                                                                                                                                                                                                                                                                                                                                                                                                                                                                                                                                                     | SUSHANTA GT / II / 1 NAME OF GE  BUILDING U  RULE 200 VARD NO                                                                                                                                                                                                                                                                                                                                                                                                                                                                                                                                                                                                                                                                                                                                                                                                                                                                                                                                                                                                                                                                                                                                                                                                                                                                                                                                                                                                                                                                                                                                                                                                                                                                                                                                                                                                                                                                                                                                                                                                                                                                 | A SAHA O O-TECHNICAL J/S 393A 9 AT 123,                                                      |
| IOF                                                              | PROPOSOF K.M. PREMISOROU                                                                                                                                                                                                                                                                                                                                                                                                                                                                                                                                                                                                                                                                                                                                                                                                                                                                                                                                                                                                                                                                                                                                                                                                                                                                                                                                                                                                                                                                                                                                                                                                                                                                                                                                                                                                                                                                                                                                                                                                                                                                                                       | SED G+III S C ACT 198 ES NO 70 GH NO XV  OF OWNE WDHURY,(3)S                                                                                                                                                                                                                                                                                                                                                                                                                                                                                                                                                                                                                                                                                                                                                                                                                                                                                                                                                                                                                                                                                                                                                                                                                                                                                                                                                                                                                                                                                                                                                                                                                                                                                                                                                                                                                                                                                                                                                                                                                                                                   | CHOWDHURY & M. Attorney of (1) SMT. SABITA ROY (3) SRI SUBIR ROY CH (4) SMT. MANASHI CI THE SITE AND CARRIE E SITE IS ABLE TO CAR DATION SYSTEM PROF                                                                                                                                                                                                                                                                                                                                                                                                                                                                                                                                                                                                                                                                                                                                                                                                                                                                                                                                                                                                                                                                                                                                                                                                                                                                                                                                                                                                                                                                                                                                                                                                                                                                                                                                                                                                                                                                                                                                                                           | ESIDENTIAL ELC BUILDING ARA ROAD, V M.C.  ABITA ROY CHOCHOWDHURY, (4  EYA & ASSOCIAT INEERS & INT. DESIGNATION OF THE STATE OF THE STAT | SUSHANTA GT / II / 10 NAME OF GE  BUILDING U  RULE 200 VARD NO                                                                                                                                                                                                                                                                                                                                                                                                                                                                                                                                                                                                                                                                                                                                                                                                                                                                                                                                                                                                                                                                                                                                                                                                                                                                                                                                                                                                                                                                                                                                                                                                                                                                                                                                                                                                                                                                                                                                                                                                                                                                | E OF APPLICATION IS CERTIFIED SED ESPECT FROM  A SAHA O O-TECHNICATION J/S 393A O9 AT 123,   |
| ST BE<br>TLE S<br>K-I, V(<br>BOOK<br>= LANI<br>OK-I, \<br>3560 , | PROPOS OF K.M. PREMIS BOROU  NAME ROY CHO CHATTER  CHATTER  CHATTER  CHATTER  CHATTER  CHATTER  CHATTER  CHATTER                                                                                                                                                                                                                                                                                                                                                                                                                                                                                                                                                                                                                                                                                                                                                                                                                                                                                                                                                                                                                                                                                                                                                                                                                                                                                                                                                                                                                                                                                                                                                                                                                                                                                                                                                                                                                                                                                                                                                                                                               | D HAS INSPECTED STING SOIL OF THE ON AND THE FOUND AND THE | CHOWDHURY & M. Attorney of (1) SMT. SABITA ROY (3) SRI SUBIR ROY CH. (4) SMT. MANASHI CI. THE SITE AND CARRIES SITE IS ABLE TO CAR. DATION SYSTEM PROF.  STORIED RESOLUTION SYSTEM PROF.  ON WITH K.M.  O,B BOSE PAVI, UNDR K.I.  BHATTACHAR ARCHITECTS, ENG SKYLARK APARTM 105B, DIAMOND H. 105B, DIAM | ESIDENTIAL ELC BUILDING ARA ROAD, V M.C.  ABITA ROY CHOCHOWDHURY, (4  EYA & ASSOCIAT INEERS & INT. DESIGNATION OF THE STATE OF THE STAT | SUSHANTA GT / II / 10 NAME OF GE  BUILDING U  BRULE 200 VARD NO  WDHURY, (2) S  SMT. MANAS  ES.  ENERS  PARGANAS(s) A  12911, DATE- 2  160707269, DATE  EING NO 16070                                                                                                                                                                                                                                                                                                                                                                                                                                                                                                                                                                                                                                                                                                                                                                                                                                                                                                                                                                                                                                                                                                                                                                                                                                                                                                                                                                                                                                                                                                                                                                                                                                                                                                                                                                                                                                                                                                                                                         | A SAHA O O-TECHNICAL J/S 393A O AT 123,  SRI PRABIR SHI 21.10.2021 TE- 26.05.20 07270, DATE  |
| : BE S S I, V(C) OOK .AN! (4-I, \ 60 , -9C; 9C; %):              | PROPOS OF K.M. PREMIS BOROU  NAME ROY CHO CHATTER  VOLUME - 16 (-I, VOLUME | D HAS INSPECTED STING SOIL OF THE ON AND THE FOUND AND THE | CHOWDHURY & M. Attorney of (1) SMT. SABITA ROY (3)SRI SUBIR ROY CH (4) SMT. MANASHI CI THE SITE AND CARRIE E SITE IS ABLE TO CAR DATION SYSTEM PROF  STORIED RE O WITH K.N  O,B BOSE PA VI, UNDR K.I  BHATTACHAR ARCHITECTS, ENG SKYLARK APARTM 105B, DIAMOND HA tel + fax : + 91 33 2 e-mail: archranjitb@  TEMENT  GH COURT FORM - 443212-443244, AGE- 235668-235 07-2022, PAGE- 2 E- 235641-235652  A.M.                                                                                                                                                                                                                                                                                                                                                                                                                                                                                                                                                                                                                                                                                                                                                                                                                                                                                                                                                                                                                                                                                                                                                                                                                                                                                                                                                                                                                                                                                                                                                                                                                                                                                                                    | ESIDENTIAL ELC BUILDING ARA ROAD, V. M.C.  ABITA ROY CHOCHOWDHURY, (4  EYA & ASSOCIATINEERS & INT. DESIGNATION FLOOR ARBOUR ROAD (445-5621) (2) (2) (3) (4) (2) (4) (4) (4) (4) (4) (4) (4) (4) (4) (4                                                                                                                                                                                                                                                                                                                                                                                                                                                                                                                                                                                                                                                                                                                                                                                                                                                                                                                                                                                                                                                                                                                                                                                                                                                                                                                                                                                                                                                                                                                                                                                                                                                                                                                                                                                                                                                                                                                         | SUSHANTA GT / II / 10 NAME OF GE  BUILDING U  BRULE 200 VARD NO  WDHURY, (2) S  SMT. MANAS  ES.  ENERS  PARGANAS(s) A  12911, DATE- 2  160707269, DATE  EING NO 16070                                                                                                                                                                                                                                                                                                                                                                                                                                                                                                                                                                                                                                                                                                                                                                                                                                                                                                                                                                                                                                                                                                                                                                                                                                                                                                                                                                                                                                                                                                                                                                                                                                                                                                                                                                                                                                                                                                                                                         | A SAHA O O-TECHNICAL J/S 393A O AT 123,  SRI PRABIR SHI 21.10.2021 TE- 26.05.202 07270, DATE |