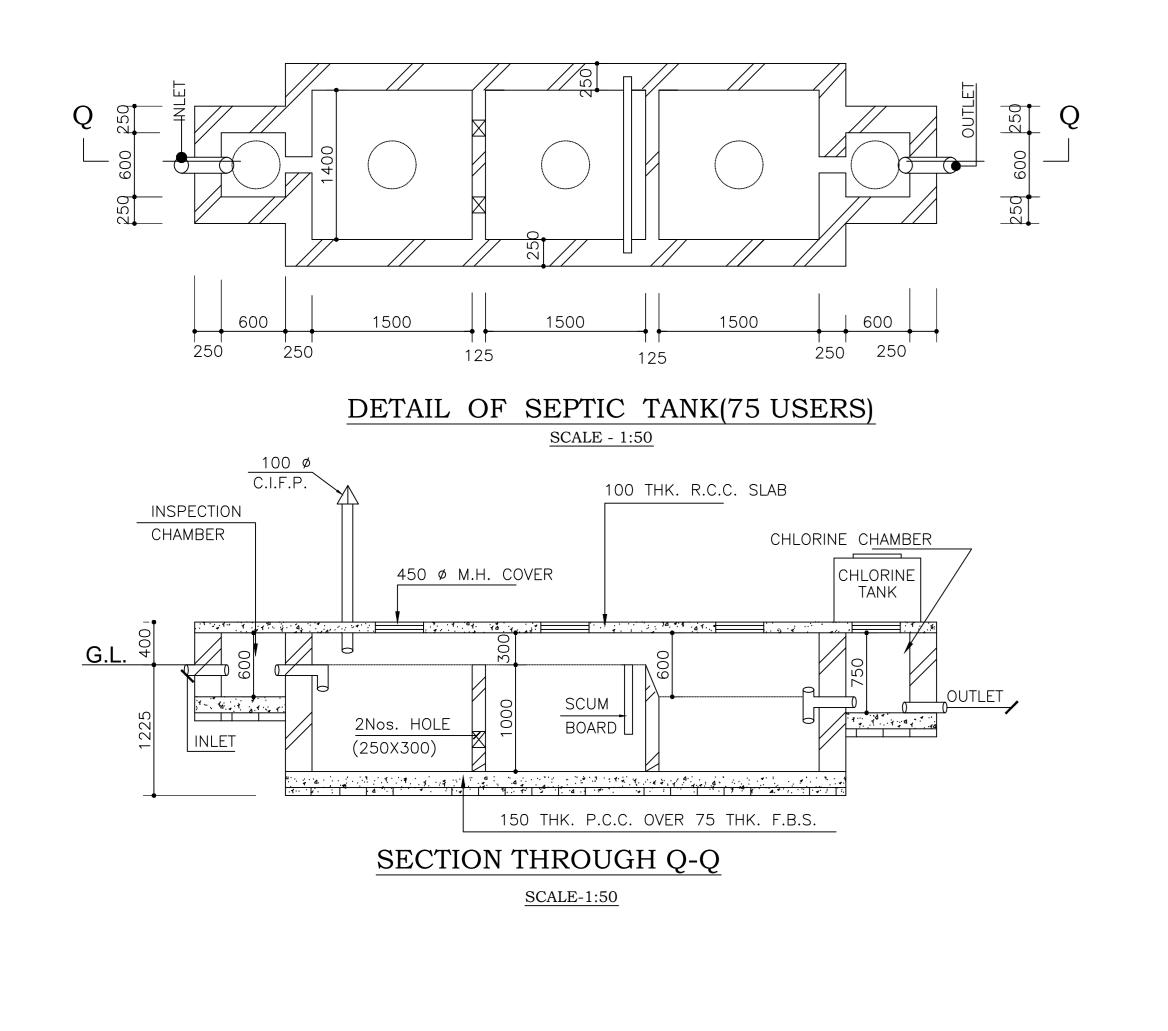

3658 (12'-0") WIDE K. M. C. MAINTAINED ROAD

| GIT  | AL SIGNATURE BY EXECUTIVE ENGINEER |  |
|------|------------------------------------|--|
| IVIL | BUILDING DEPARTMENT -BR.XVI-K.M.C  |  |

|                                                                  | MKD.                                                                                                                                                                                                                                                                                                                                                                                                                                                                                                                                                                                                                                                                                                                                                                                                                                                                                                                                                                                                                                                                                                                                                                                                                                                                                                                                                                                                                                                                                                                                                                                                                                                                                                                                                                                                                                                                                                                                                                                                                                                                                                                           |                                                                                                                                                                                                                                                                                                                                                                                                                                                                                                                                                                                                                                                                                                                                                                                                                                                                                                                                                                                                                                                                                                                                                                                                                                                                                                                                                                                                                                                                                                                                                                                                                                                                                                                                                                                                                                                                                                                                                                                                                                                                                                                                | HEIGHT                                                                                                                                                                                                                                                                                                                                                                                                                                                                                                                                                                                                                                                                                                                                                                                                                                                                                                                                                                                                                                                                                                                                                                                                                                                                                                                                                                                                                                                                                                                                                                                                                                                                                                                                                                                                                                                                                                                                                                                                                                                                                                                         | WINDOWS<br>MKD                                                                                                                                                                                                                                                                                                                                                                                                                                                                                                                                                                                                                                                                                                                                                                                                                                                                                                                                                                                                                                                                                                                                                                                                                                                                                                                                                                                                                                                                                                                                                                                                                                                                                                                                                                                                                                                                                                                                                                                                                                                                                                                 | WIDTH                                                                                                                                                                                                                                                                                                                                                                                                                                                                                                                                                                                                                                                                                                                                                                                                                                                                                                                                                                                                                                                                                                                                                                                                                                                                                                                                                                                                                                                                                                                                                                                                                                                                                                                                                                                                                                                                                                                                                                                                                                                                                                                         | HEIGHT                                                                                       |
|------------------------------------------------------------------|--------------------------------------------------------------------------------------------------------------------------------------------------------------------------------------------------------------------------------------------------------------------------------------------------------------------------------------------------------------------------------------------------------------------------------------------------------------------------------------------------------------------------------------------------------------------------------------------------------------------------------------------------------------------------------------------------------------------------------------------------------------------------------------------------------------------------------------------------------------------------------------------------------------------------------------------------------------------------------------------------------------------------------------------------------------------------------------------------------------------------------------------------------------------------------------------------------------------------------------------------------------------------------------------------------------------------------------------------------------------------------------------------------------------------------------------------------------------------------------------------------------------------------------------------------------------------------------------------------------------------------------------------------------------------------------------------------------------------------------------------------------------------------------------------------------------------------------------------------------------------------------------------------------------------------------------------------------------------------------------------------------------------------------------------------------------------------------------------------------------------------|--------------------------------------------------------------------------------------------------------------------------------------------------------------------------------------------------------------------------------------------------------------------------------------------------------------------------------------------------------------------------------------------------------------------------------------------------------------------------------------------------------------------------------------------------------------------------------------------------------------------------------------------------------------------------------------------------------------------------------------------------------------------------------------------------------------------------------------------------------------------------------------------------------------------------------------------------------------------------------------------------------------------------------------------------------------------------------------------------------------------------------------------------------------------------------------------------------------------------------------------------------------------------------------------------------------------------------------------------------------------------------------------------------------------------------------------------------------------------------------------------------------------------------------------------------------------------------------------------------------------------------------------------------------------------------------------------------------------------------------------------------------------------------------------------------------------------------------------------------------------------------------------------------------------------------------------------------------------------------------------------------------------------------------------------------------------------------------------------------------------------------|--------------------------------------------------------------------------------------------------------------------------------------------------------------------------------------------------------------------------------------------------------------------------------------------------------------------------------------------------------------------------------------------------------------------------------------------------------------------------------------------------------------------------------------------------------------------------------------------------------------------------------------------------------------------------------------------------------------------------------------------------------------------------------------------------------------------------------------------------------------------------------------------------------------------------------------------------------------------------------------------------------------------------------------------------------------------------------------------------------------------------------------------------------------------------------------------------------------------------------------------------------------------------------------------------------------------------------------------------------------------------------------------------------------------------------------------------------------------------------------------------------------------------------------------------------------------------------------------------------------------------------------------------------------------------------------------------------------------------------------------------------------------------------------------------------------------------------------------------------------------------------------------------------------------------------------------------------------------------------------------------------------------------------------------------------------------------------------------------------------------------------|--------------------------------------------------------------------------------------------------------------------------------------------------------------------------------------------------------------------------------------------------------------------------------------------------------------------------------------------------------------------------------------------------------------------------------------------------------------------------------------------------------------------------------------------------------------------------------------------------------------------------------------------------------------------------------------------------------------------------------------------------------------------------------------------------------------------------------------------------------------------------------------------------------------------------------------------------------------------------------------------------------------------------------------------------------------------------------------------------------------------------------------------------------------------------------------------------------------------------------------------------------------------------------------------------------------------------------------------------------------------------------------------------------------------------------------------------------------------------------------------------------------------------------------------------------------------------------------------------------------------------------------------------------------------------------------------------------------------------------------------------------------------------------------------------------------------------------------------------------------------------------------------------------------------------------------------------------------------------------------------------------------------------------------------------------------------------------------------------------------------------------|-------------------------------------------------------------------------------------------------------------------------------------------------------------------------------------------------------------------------------------------------------------------------------------------------------------------------------------------------------------------------------------------------------------------------------------------------------------------------------------------------------------------------------------------------------------------------------------------------------------------------------------------------------------------------------------------------------------------------------------------------------------------------------------------------------------------------------------------------------------------------------------------------------------------------------------------------------------------------------------------------------------------------------------------------------------------------------------------------------------------------------------------------------------------------------------------------------------------------------------------------------------------------------------------------------------------------------------------------------------------------------------------------------------------------------------------------------------------------------------------------------------------------------------------------------------------------------------------------------------------------------------------------------------------------------------------------------------------------------------------------------------------------------------------------------------------------------------------------------------------------------------------------------------------------------------------------------------------------------------------------------------------------------------------------------------------------------------------------------------------------------|----------------------------------------------------------------------------------------------|
| -                                                                | D1<br>D2<br>D3                                                                                                                                                                                                                                                                                                                                                                                                                                                                                                                                                                                                                                                                                                                                                                                                                                                                                                                                                                                                                                                                                                                                                                                                                                                                                                                                                                                                                                                                                                                                                                                                                                                                                                                                                                                                                                                                                                                                                                                                                                                                                                                 | 1000<br>900<br>750                                                                                                                                                                                                                                                                                                                                                                                                                                                                                                                                                                                                                                                                                                                                                                                                                                                                                                                                                                                                                                                                                                                                                                                                                                                                                                                                                                                                                                                                                                                                                                                                                                                                                                                                                                                                                                                                                                                                                                                                                                                                                                             | 2100<br>2100<br>2100                                                                                                                                                                                                                                                                                                                                                                                                                                                                                                                                                                                                                                                                                                                                                                                                                                                                                                                                                                                                                                                                                                                                                                                                                                                                                                                                                                                                                                                                                                                                                                                                                                                                                                                                                                                                                                                                                                                                                                                                                                                                                                           | W1<br>W2<br>W2(A)                                                                                                                                                                                                                                                                                                                                                                                                                                                                                                                                                                                                                                                                                                                                                                                                                                                                                                                                                                                                                                                                                                                                                                                                                                                                                                                                                                                                                                                                                                                                                                                                                                                                                                                                                                                                                                                                                                                                                                                                                                                                                                              | 1500<br>1350<br>1250                                                                                                                                                                                                                                                                                                                                                                                                                                                                                                                                                                                                                                                                                                                                                                                                                                                                                                                                                                                                                                                                                                                                                                                                                                                                                                                                                                                                                                                                                                                                                                                                                                                                                                                                                                                                                                                                                                                                                                                                                                                                                                          | 1350<br>1350<br>1350                                                                         |
| -                                                                | 1. CEMENT (<br>2. CEMENT (<br>3. CEMENT )<br>4. CEMENT )<br>5. CEMENT )                                                                                                                                                                                                                                                                                                                                                                                                                                                                                                                                                                                                                                                                                                                                                                                                                                                                                                                                                                                                                                                                                                                                                                                                                                                                                                                                                                                                                                                                                                                                                                                                                                                                                                                                                                                                                                                                                                                                                                                                                                                        | CONC. TO SLAB,<br>MORTAR TO FDN<br>MORTAR TO 75 T                                                                                                                                                                                                                                                                                                                                                                                                                                                                                                                                                                                                                                                                                                                                                                                                                                                                                                                                                                                                                                                                                                                                                                                                                                                                                                                                                                                                                                                                                                                                                                                                                                                                                                                                                                                                                                                                                                                                                                                                                                                                              | . & MAIN WALL - 1:<br>HK. & 125 THK WA<br>DE & OUTSIDE WA                                                                                                                                                                                                                                                                                                                                                                                                                                                                                                                                                                                                                                                                                                                                                                                                                                                                                                                                                                                                                                                                                                                                                                                                                                                                                                                                                                                                                                                                                                                                                                                                                                                                                                                                                                                                                                                                                                                                                                                                                                                                      | OLUMN 1:1.5:4; CEN<br>6<br>LL& CEILLING - 1:4                                                                                                                                                                                                                                                                                                                                                                                                                                                                                                                                                                                                                                                                                                                                                                                                                                                                                                                                                                                                                                                                                                                                                                                                                                                                                                                                                                                                                                                                                                                                                                                                                                                                                                                                                                                                                                                                                                                                                                                                                                                                                  | 900<br>600<br>MENT : SAND : AG                                                                                                                                                                                                                                                                                                                                                                                                                                                                                                                                                                                                                                                                                                                                                                                                                                                                                                                                                                                                                                                                                                                                                                                                                                                                                                                                                                                                                                                                                                                                                                                                                                                                                                                                                                                                                                                                                                                                                                                                                                                                                                | 1050<br>750<br>GGR.                                                                          |
|                                                                  | 7. R.C.C GR CERTIFY WITH K.M.C. BUILDIN OF ABUTTING BY ME. IT IS A WALL.THE CON                                                                                                                                                                                                                                                                                                                                                                                                                                                                                                                                                                                                                                                                                                                                                                                                                                                                                                                                                                                                                                                                                                                                                                                                                                                                                                                                                                                                                                                                                                                                                                                                                                                                                                                                                                                                                                                                                                                                                                                                                                                | ADE M20 AND ST<br>FULL RESPONSIBIL<br>IG RULES' 2009.AS A<br>ROAD(MAINTAINED<br>BUILDABLE SITE, N                                                                                                                                                                                                                                                                                                                                                                                                                                                                                                                                                                                                                                                                                                                                                                                                                                                                                                                                                                                                                                                                                                                                                                                                                                                                                                                                                                                                                                                                                                                                                                                                                                                                                                                                                                                                                                                                                                                                                                                                                              | TEEL Fe415  LITY THAT THE BUILDI AMENDED FROM TIME BYK.M.C.) CONFORM OT A TANK OR FILLED                                                                                                                                                                                                                                                                                                                                                                                                                                                                                                                                                                                                                                                                                                                                                                                                                                                                                                                                                                                                                                                                                                                                                                                                                                                                                                                                                                                                                                                                                                                                                                                                                                                                                                                                                                                                                                                                                                                                                                                                                                       | NG PLAN HAS BEEN DR<br>TO TIME & THAT THE S<br>WITH THE PLAN WHICH<br>UP A TANK.THE LAND I                                                                                                                                                                                                                                                                                                                                                                                                                                                                                                                                                                                                                                                                                                                                                                                                                                                                                                                                                                                                                                                                                                                                                                                                                                                                                                                                                                                                                                                                                                                                                                                                                                                                                                                                                                                                                                                                                                                                                                                                                                     | SITE CONDITION INC<br>I HAS BEEN MEASUI<br>S DEMARCATED BY                                                                                                                                                                                                                                                                                                                                                                                                                                                                                                                                                                                                                                                                                                                                                                                                                                                                                                                                                                                                                                                                                                                                                                                                                                                                                                                                                                                                                                                                                                                                                                                                                                                                                                                                                                                                                                                                                                                                                                                                                                                                    | CLUDING WIDTH<br>RED & VERIFIED<br>BOUNDARY                                                  |
| -                                                                | MADE BY ME(S<br>REPORT DONE                                                                                                                                                                                                                                                                                                                                                                                                                                                                                                                                                                                                                                                                                                                                                                                                                                                                                                                                                                                                                                                                                                                                                                                                                                                                                                                                                                                                                                                                                                                                                                                                                                                                                                                                                                                                                                                                                                                                                                                                                                                                                                    | S.S. ASSOCIATES) O<br>BY ME CONSIDERI                                                                                                                                                                                                                                                                                                                                                                                                                                                                                                                                                                                                                                                                                                                                                                                                                                                                                                                                                                                                                                                                                                                                                                                                                                                                                                                                                                                                                                                                                                                                                                                                                                                                                                                                                                                                                                                                                                                                                                                                                                                                                          | PF 501, EB-9, RAJDANG<br>ING ALL POSSIBLE LO                                                                                                                                                                                                                                                                                                                                                                                                                                                                                                                                                                                                                                                                                                                                                                                                                                                                                                                                                                                                                                                                                                                                                                                                                                                                                                                                                                                                                                                                                                                                                                                                                                                                                                                                                                                                                                                                                                                                                                                                                                                                                   | NDATION & SUPERSTRU<br>SA MAIN ROAD, KOLKAT<br>ADS INCLUDING THE SI<br>& STABLE IN ALL RESP                                                                                                                                                                                                                                                                                                                                                                                                                                                                                                                                                                                                                                                                                                                                                                                                                                                                                                                                                                                                                                                                                                                                                                                                                                                                                                                                                                                                                                                                                                                                                                                                                                                                                                                                                                                                                                                                                                                                                                                                                                    | A -700107, ON BASIS<br>EISMIC LOAD AS PER                                                                                                                                                                                                                                                                                                                                                                                                                                                                                                                                                                                                                                                                                                                                                                                                                                                                                                                                                                                                                                                                                                                                                                                                                                                                                                                                                                                                                                                                                                                                                                                                                                                                                                                                                                                                                                                                                                                                                                                                                                                                                     | /87/10587<br>RCHITECT<br>LDING HAS BEEN<br>S OF SOIL TEST                                    |
|                                                                  |                                                                                                                                                                                                                                                                                                                                                                                                                                                                                                                                                                                                                                                                                                                                                                                                                                                                                                                                                                                                                                                                                                                                                                                                                                                                                                                                                                                                                                                                                                                                                                                                                                                                                                                                                                                                                                                                                                                                                                                                                                                                                                                                |                                                                                                                                                                                                                                                                                                                                                                                                                                                                                                                                                                                                                                                                                                                                                                                                                                                                                                                                                                                                                                                                                                                                                                                                                                                                                                                                                                                                                                                                                                                                                                                                                                                                                                                                                                                                                                                                                                                                                                                                                                                                                                                                |                                                                                                                                                                                                                                                                                                                                                                                                                                                                                                                                                                                                                                                                                                                                                                                                                                                                                                                                                                                                                                                                                                                                                                                                                                                                                                                                                                                                                                                                                                                                                                                                                                                                                                                                                                                                                                                                                                                                                                                                                                                                                                                                |                                                                                                                                                                                                                                                                                                                                                                                                                                                                                                                                                                                                                                                                                                                                                                                                                                                                                                                                                                                                                                                                                                                                                                                                                                                                                                                                                                                                                                                                                                                                                                                                                                                                                                                                                                                                                                                                                                                                                                                                                                                                                                                                |                                                                                                                                                                                                                                                                                                                                                                                                                                                                                                                                                                                                                                                                                                                                                                                                                                                                                                                                                                                                                                                                                                                                                                                                                                                                                                                                                                                                                                                                                                                                                                                                                                                                                                                                                                                                                                                                                                                                                                                                                                                                                                                               |                                                                                              |
|                                                                  | O VEDI                                                                                                                                                                                                                                                                                                                                                                                                                                                                                                                                                                                                                                                                                                                                                                                                                                                                                                                                                                                                                                                                                                                                                                                                                                                                                                                                                                                                                                                                                                                                                                                                                                                                                                                                                                                                                                                                                                                                                                                                                                                                                                                         | · · · · · · · · · · · · · · · · · · ·                                                                                                                                                                                                                                                                                                                                                                                                                                                                                                                                                                                                                                                                                                                                                                                                                                                                                                                                                                                                                                                                                                                                                                                                                                                                                                                                                                                                                                                                                                                                                                                                                                                                                                                                                                                                                                                                                                                                                                                                                                                                                          | OVOIDII II                                                                                                                                                                                                                                                                                                                                                                                                                                                                                                                                                                                                                                                                                                                                                                                                                                                                                                                                                                                                                                                                                                                                                                                                                                                                                                                                                                                                                                                                                                                                                                                                                                                                                                                                                                                                                                                                                                                                                                                                                                                                                                                     | TY THAT I/WE SHALL EN                                                                                                                                                                                                                                                                                                                                                                                                                                                                                                                                                                                                                                                                                                                                                                                                                                                                                                                                                                                                                                                                                                                                                                                                                                                                                                                                                                                                                                                                                                                                                                                                                                                                                                                                                                                                                                                                                                                                                                                                                                                                                                          | SUSHAN'<br>E.S.E/I/'<br>NAME OF STI                                                                                                                                                                                                                                                                                                                                                                                                                                                                                                                                                                                                                                                                                                                                                                                                                                                                                                                                                                                                                                                                                                                                                                                                                                                                                                                                                                                                                                                                                                                                                                                                                                                                                                                                                                                                                                                                                                                                                                                                                                                                                           | 70<br>RUC. ENGG.                                                                             |
|                                                                  | FOUND TO BE<br>RESERVOIR &<br>BUILDING FO                                                                                                                                                                                                                                                                                                                                                                                                                                                                                                                                                                                                                                                                                                                                                                                                                                                                                                                                                                                                                                                                                                                                                                                                                                                                                                                                                                                                                                                                                                                                                                                                                                                                                                                                                                                                                                                                                                                                                                                                                                                                                      | E FAKE.IF K.M.C AU<br>& SEPTIC TANK WIL                                                                                                                                                                                                                                                                                                                                                                                                                                                                                                                                                                                                                                                                                                                                                                                                                                                                                                                                                                                                                                                                                                                                                                                                                                                                                                                                                                                                                                                                                                                                                                                                                                                                                                                                                                                                                                                                                                                                                                                                                                                                                        | THORITY WILL REVOK<br>L BE UNDERTAKEN UN<br>HE PLOT HAS BEEN II                                                                                                                                                                                                                                                                                                                                                                                                                                                                                                                                                                                                                                                                                                                                                                                                                                                                                                                                                                                                                                                                                                                                                                                                                                                                                                                                                                                                                                                                                                                                                                                                                                                                                                                                                                                                                                                                                                                                                                                                                                                                | INING STRUCTURES IF<br>E THE SANCTION PLAN<br>IDER THE GUIDANCE O<br>DENTIFIED BY ME AND I                                                                                                                                                                                                                                                                                                                                                                                                                                                                                                                                                                                                                                                                                                                                                                                                                                                                                                                                                                                                                                                                                                                                                                                                                                                                                                                                                                                                                                                                                                                                                                                                                                                                                                                                                                                                                                                                                                                                                                                                                                     | . THE CONSTRUCTION IN THE | ON OF WATER<br>RE STARTING OF                                                                |
|                                                                  |                                                                                                                                                                                                                                                                                                                                                                                                                                                                                                                                                                                                                                                                                                                                                                                                                                                                                                                                                                                                                                                                                                                                                                                                                                                                                                                                                                                                                                                                                                                                                                                                                                                                                                                                                                                                                                                                                                                                                                                                                                                                                                                                |                                                                                                                                                                                                                                                                                                                                                                                                                                                                                                                                                                                                                                                                                                                                                                                                                                                                                                                                                                                                                                                                                                                                                                                                                                                                                                                                                                                                                                                                                                                                                                                                                                                                                                                                                                                                                                                                                                                                                                                                                                                                                                                                |                                                                                                                                                                                                                                                                                                                                                                                                                                                                                                                                                                                                                                                                                                                                                                                                                                                                                                                                                                                                                                                                                                                                                                                                                                                                                                                                                                                                                                                                                                                                                                                                                                                                                                                                                                                                                                                                                                                                                                                                                                                                                                                                |                                                                                                                                                                                                                                                                                                                                                                                                                                                                                                                                                                                                                                                                                                                                                                                                                                                                                                                                                                                                                                                                                                                                                                                                                                                                                                                                                                                                                                                                                                                                                                                                                                                                                                                                                                                                                                                                                                                                                                                                                                                                                                                                |                                                                                                                                                                                                                                                                                                                                                                                                                                                                                                                                                                                                                                                                                                                                                                                                                                                                                                                                                                                                                                                                                                                                                                                                                                                                                                                                                                                                                                                                                                                                                                                                                                                                                                                                                                                                                                                                                                                                                                                                                                                                                                                               |                                                                                              |
| _                                                                |                                                                                                                                                                                                                                                                                                                                                                                                                                                                                                                                                                                                                                                                                                                                                                                                                                                                                                                                                                                                                                                                                                                                                                                                                                                                                                                                                                                                                                                                                                                                                                                                                                                                                                                                                                                                                                                                                                                                                                                                                                                                                                                                | D HAS INSPECTED <sup>-</sup>                                                                                                                                                                                                                                                                                                                                                                                                                                                                                                                                                                                                                                                                                                                                                                                                                                                                                                                                                                                                                                                                                                                                                                                                                                                                                                                                                                                                                                                                                                                                                                                                                                                                                                                                                                                                                                                                                                                                                                                                                                                                                                   | CHOWDHURY & M. Attorney of (1) SMT. SABITA ROY (3)SRI SUBIR ROY CH (4) SMT. MANASHI CI                                                                                                                                                                                                                                                                                                                                                                                                                                                                                                                                                                                                                                                                                                                                                                                                                                                                                                                                                                                                                                                                                                                                                                                                                                                                                                                                                                                                                                                                                                                                                                                                                                                                                                                                                                                                                                                                                                                                                                                                                                         | ·                                                                                                                                                                                                                                                                                                                                                                                                                                                                                                                                                                                                                                                                                                                                                                                                                                                                                                                                                                                                                                                                                                                                                                                                                                                                                                                                                                                                                                                                                                                                                                                                                                                                                                                                                                                                                                                                                                                                                                                                                                                                                                                              | do hereby nominate PRABIR ROY CHOWING NAMES IT I                                                                                                                                                                                                                                                                                                                                                                                                                                                                                                                                                                                                                                                                                                                                                                                                                                                                                                                                                                                                                                                                                                                                                                                                                                                                                                                                                                                                                                                                                                                                                                                                                                                                                                                                                                                                                                                                                                                                                                                                                                                                              | DHURY,  E OF APPLICAN IS CERTIFIED                                                           |
|                                                                  | THAT THE EXI                                                                                                                                                                                                                                                                                                                                                                                                                                                                                                                                                                                                                                                                                                                                                                                                                                                                                                                                                                                                                                                                                                                                                                                                                                                                                                                                                                                                                                                                                                                                                                                                                                                                                                                                                                                                                                                                                                                                                                                                                                                                                                                   | D HAS INSPECTED <sup>-</sup><br>STING SOIL OF THE                                                                                                                                                                                                                                                                                                                                                                                                                                                                                                                                                                                                                                                                                                                                                                                                                                                                                                                                                                                                                                                                                                                                                                                                                                                                                                                                                                                                                                                                                                                                                                                                                                                                                                                                                                                                                                                                                                                                                                                                                                                                              | CHOWDHURY & M. Attorney of (1) SMT. SABITA ROY (3)SRI SUBIR ROY CH (4) SMT. MANASHI CI THE SITE AND CARRIE E SITE IS ABLE TO CAR DATION SYSTEM PROF                                                                                                                                                                                                                                                                                                                                                                                                                                                                                                                                                                                                                                                                                                                                                                                                                                                                                                                                                                                                                                                                                                                                                                                                                                                                                                                                                                                                                                                                                                                                                                                                                                                                                                                                                                                                                                                                                                                                                                            | R. SUBRATA SARKAR CHOWDHURY, (2) SRI OWDHURY, HATTERJEE ED OUT SOIL INVESTIGA                                                                                                                                                                                                                                                                                                                                                                                                                                                                                                                                                                                                                                                                                                                                                                                                                                                                                                                                                                                                                                                                                                                                                                                                                                                                                                                                                                                                                                                                                                                                                                                                                                                                                                                                                                                                                                                                                                                                                                                                                                                  | do hereby nominate PRABIR ROY CHOWING NAME IT IN FROM THE PROPOSE                                                                                                                                                                                                                                                                                                                                                                                                                                                                                                                                                                                                                                                                                                                                                                                                                                                                                                                                                                                                                                                                                                                                                                                                                                                                                                                                                                                                                                                                                                                                                                                                                                                                                                                                                                                                                                                                                                                                                                                                                                                             | DHURY,  E OF APPLICAN  IS CERTIFIED  SED                                                     |
|                                                                  | THAT THE EXI<br>CONSTRUCTION<br>GEO-TECHNIC                                                                                                                                                                                                                                                                                                                                                                                                                                                                                                                                                                                                                                                                                                                                                                                                                                                                                                                                                                                                                                                                                                                                                                                                                                                                                                                                                                                                                                                                                                                                                                                                                                                                                                                                                                                                                                                                                                                                                                                                                                                                                    | D HAS INSPECTED STING SOIL OF THE ON AND THE FOUND CAL POINT OF VIEW.                                                                                                                                                                                                                                                                                                                                                                                                                                                                                                                                                                                                                                                                                                                                                                                                                                                                                                                                                                                                                                                                                                                                                                                                                                                                                                                                                                                                                                                                                                                                                                                                                                                                                                                                                                                                                                                                                                                                                                                                                                                          | CHOWDHURY & M. Attorney of (1) SMT. SABITA ROY (3)SRI SUBIR ROY CH (4) SMT. MANASHI CI THE SITE AND CARRIE E SITE IS ABLE TO CAR DATION SYSTEM PROF                                                                                                                                                                                                                                                                                                                                                                                                                                                                                                                                                                                                                                                                                                                                                                                                                                                                                                                                                                                                                                                                                                                                                                                                                                                                                                                                                                                                                                                                                                                                                                                                                                                                                                                                                                                                                                                                                                                                                                            | R. SUBRATA SARKAR CHOWDHURY, (2) SRII OWDHURY, HATTERJEE D OUT SOIL INVESTIGA RY THE LOAD COMING POSED HEREIN IS SAFE                                                                                                                                                                                                                                                                                                                                                                                                                                                                                                                                                                                                                                                                                                                                                                                                                                                                                                                                                                                                                                                                                                                                                                                                                                                                                                                                                                                                                                                                                                                                                                                                                                                                                                                                                                                                                                                                                                                                                                                                          | SUSHANTA GT / II / 10 NAME OF GE                                                                                                                                                                                                                                                                                                                                                                                                                                                                                                                                                                                                                                                                                                                                                                                                                                                                                                                                                                                                                                                                                                                                                                                                                                                                                                                                                                                                                                                                                                                                                                                                                                                                                                                                                                                                                                                                                                                                                                                                                                                                                              | E OF APPLICAN IS CERTIFIED SED ESPECT FROM O O-TECHNICAL                                     |
|                                                                  | PROPOS OF K.M. PREMIS BOROU                                                                                                                                                                                                                                                                                                                                                                                                                                                                                                                                                                                                                                                                                                                                                                                                                                                                                                                                                                                                                                                                                                                                                                                                                                                                                                                                                                                                                                                                                                                                                                                                                                                                                                                                                                                                                                                                                                                                                                                                                                                                                                    | SED G+III S C ACT 198 SES NO 70 GH NO X                                                                                                                                                                                                                                                                                                                                                                                                                                                                                                                                                                                                                                                                                                                                                                                                                                                                                                                                                                                                                                                                                                                                                                                                                                                                                                                                                                                                                                                                                                                                                                                                                                                                                                                                                                                                                                                                                                                                                                                                                                                                                        | CHOWDHURY & M. Attorney of (1) SMT. SABITA ROY (3) SRI SUBIR ROY CH. (4) SMT. MANASHI CI. THE SITE AND CARRIES SITE IS ABLE TO CAR DATION SYSTEM PROF.  STORIED RE O WITH K.M. D,B BOSE PA VI, UNDR K.I.                                                                                                                                                                                                                                                                                                                                                                                                                                                                                                                                                                                                                                                                                                                                                                                                                                                                                                                                                                                                                                                                                                                                                                                                                                                                                                                                                                                                                                                                                                                                                                                                                                                                                                                                                                                                                                                                                                                       | CHOWDHURY, (2) SRI I OWDHURY, HATTERJEE  DO OUT SOIL INVESTIGATE OF THE LOAD COMING POSED HEREIN IS SAFE  ESIDENTIAL ELECTRICAL BUILDING ARA ROAD, V. M.C.                                                                                                                                                                                                                                                                                                                                                                                                                                                                                                                                                                                                                                                                                                                                                                                                                                                                                                                                                                                                                                                                                                                                                                                                                                                                                                                                                                                                                                                                                                                                                                                                                                                                                                                                                                                                                                                                                                                                                                     | SUSHANTA GT / II / 1 NAME OF GE  BUILDING U  RULE 200 VARD NO                                                                                                                                                                                                                                                                                                                                                                                                                                                                                                                                                                                                                                                                                                                                                                                                                                                                                                                                                                                                                                                                                                                                                                                                                                                                                                                                                                                                                                                                                                                                                                                                                                                                                                                                                                                                                                                                                                                                                                                                                                                                 | A SAHA O O-TECHNICAL J/S 393A 9 AT 123,                                                      |
| IOF                                                              | PROPOSOF K.M. PREMISOROU                                                                                                                                                                                                                                                                                                                                                                                                                                                                                                                                                                                                                                                                                                                                                                                                                                                                                                                                                                                                                                                                                                                                                                                                                                                                                                                                                                                                                                                                                                                                                                                                                                                                                                                                                                                                                                                                                                                                                                                                                                                                                                       | SED G+III S C ACT 198 ES NO 70 GH NO XV  OF OWNE WDHURY,(3)S                                                                                                                                                                                                                                                                                                                                                                                                                                                                                                                                                                                                                                                                                                                                                                                                                                                                                                                                                                                                                                                                                                                                                                                                                                                                                                                                                                                                                                                                                                                                                                                                                                                                                                                                                                                                                                                                                                                                                                                                                                                                   | CHOWDHURY & M. Attorney of (1) SMT. SABITA ROY (3) SRI SUBIR ROY CH (4) SMT. MANASHI CI THE SITE AND CARRIE E SITE IS ABLE TO CAR DATION SYSTEM PROF                                                                                                                                                                                                                                                                                                                                                                                                                                                                                                                                                                                                                                                                                                                                                                                                                                                                                                                                                                                                                                                                                                                                                                                                                                                                                                                                                                                                                                                                                                                                                                                                                                                                                                                                                                                                                                                                                                                                                                           | ESIDENTIAL ELC BUILDING ARA ROAD, V M.C.  ABITA ROY CHOCHOWDHURY, (4  EYA & ASSOCIAT INEERS & INT. DESIGNATION OF THE STATE OF THE STAT | SUSHANTA GT / II / 10 NAME OF GE  BUILDING U  RULE 200 VARD NO                                                                                                                                                                                                                                                                                                                                                                                                                                                                                                                                                                                                                                                                                                                                                                                                                                                                                                                                                                                                                                                                                                                                                                                                                                                                                                                                                                                                                                                                                                                                                                                                                                                                                                                                                                                                                                                                                                                                                                                                                                                                | E OF APPLICATION IS CERTIFIED SED ESPECT FROM  A SAHA O O-TECHNICATION J/S 393A O9 AT 123,   |
| ST BE<br>TLE S<br>K-I, V(<br>BOOK<br>= LANI<br>OK-I, \<br>3560 , | PROPOS OF K.M. PREMIS BOROU  NAME ROY CHO CHATTER  CHATTER  CHATTER  CHATTER  CHATTER  CHATTER  CHATTER  CHATTER                                                                                                                                                                                                                                                                                                                                                                                                                                                                                                                                                                                                                                                                                                                                                                                                                                                                                                                                                                                                                                                                                                                                                                                                                                                                                                                                                                                                                                                                                                                                                                                                                                                                                                                                                                                                                                                                                                                                                                                                               | D HAS INSPECTED STING SOIL OF THE ON AND THE FOUND AND THE | CHOWDHURY & M. Attorney of (1) SMT. SABITA ROY (3) SRI SUBIR ROY CH. (4) SMT. MANASHI CI. THE SITE AND CARRIES SITE IS ABLE TO CAR. DATION SYSTEM PROF.  STORIED RESOLUTION SYSTEM PROF.  ON WITH K.M.  O,B BOSE PAVI, UNDR K.I.  BHATTACHAR ARCHITECTS, ENG SKYLARK APARTM 105B, DIAMOND H. 105B, DIAM | ESIDENTIAL ELC BUILDING ARA ROAD, V M.C.  ABITA ROY CHOCHOWDHURY, (4  EYA & ASSOCIAT INEERS & INT. DESIGNATION OF THE STATE OF THE STAT | SUSHANTA GT / II / 10 NAME OF GE  BUILDING U  BRULE 200 VARD NO  WDHURY, (2) S  SMT. MANAS  ES.  ENERS  PARGANAS(s) A  12911, DATE- 2  160707269, DATE  EING NO 16070                                                                                                                                                                                                                                                                                                                                                                                                                                                                                                                                                                                                                                                                                                                                                                                                                                                                                                                                                                                                                                                                                                                                                                                                                                                                                                                                                                                                                                                                                                                                                                                                                                                                                                                                                                                                                                                                                                                                                         | A SAHA O O-TECHNICAL J/S 393A O AT 123,  SRI PRABIR SHI 21.10.2021 TE- 26.05.20 07270, DATE  |
| : BE S S I, V(C) OOK .AN! (4-I, \ 60 , -9C; 9C; %):              | PROPOS OF K.M. PREMIS BOROU  NAME ROY CHO CHATTER  VOLUME - 16 (-I, VOLUME | D HAS INSPECTED STING SOIL OF THE ON AND THE FOUND AND THE | CHOWDHURY & M. Attorney of (1) SMT. SABITA ROY (3)SRI SUBIR ROY CH (4) SMT. MANASHI CI THE SITE AND CARRIE E SITE IS ABLE TO CAR DATION SYSTEM PROF  STORIED RE O WITH K.N  O,B BOSE PA VI, UNDR K.I  BHATTACHAR ARCHITECTS, ENG SKYLARK APARTM 105B, DIAMOND HA tel + fax : + 91 33 2 e-mail: archranjitb@  TEMENT  GH COURT FORM - 443212-443244, AGE- 235668-235 07-2022, PAGE- 2 E- 235641-235652  A.M.                                                                                                                                                                                                                                                                                                                                                                                                                                                                                                                                                                                                                                                                                                                                                                                                                                                                                                                                                                                                                                                                                                                                                                                                                                                                                                                                                                                                                                                                                                                                                                                                                                                                                                                    | ESIDENTIAL ELC BUILDING ARA ROAD, V. M.C.  ABITA ROY CHOCHOWDHURY, (4  EYA & ASSOCIATINEERS & INT. DESIGNATION FLOOR ARBOUR ROAD (445-5621) (2) (2) (3) (4) (2) (4) (4) (4) (4) (4) (4) (4) (4) (4) (4                                                                                                                                                                                                                                                                                                                                                                                                                                                                                                                                                                                                                                                                                                                                                                                                                                                                                                                                                                                                                                                                                                                                                                                                                                                                                                                                                                                                                                                                                                                                                                                                                                                                                                                                                                                                                                                                                                                         | SUSHANTA GT / II / 10 NAME OF GE  BUILDING U  BRULE 200 VARD NO  WDHURY, (2) S  SMT. MANAS  ES.  ENERS  PARGANAS(s) A  12911, DATE- 2  160707269, DATE  EING NO 16070                                                                                                                                                                                                                                                                                                                                                                                                                                                                                                                                                                                                                                                                                                                                                                                                                                                                                                                                                                                                                                                                                                                                                                                                                                                                                                                                                                                                                                                                                                                                                                                                                                                                                                                                                                                                                                                                                                                                                         | A SAHA O O-TECHNICAL J/S 393A O AT 123,  SRI PRABIR SHI 21.10.2021 TE- 26.05.202 07270, DATE |